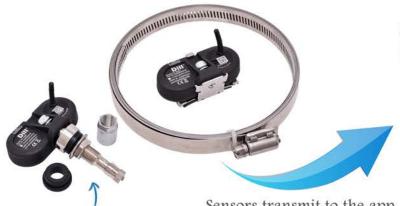

Fits 0.453" & 0.625"

Sensors transmit to the app on your phone or tablet

**BAND-MOUNTED** 

1604-B

(4) SENSOR BANDED SYSTEM

1606-B

(6) SENSOR BANDED SYSTEM

9400-B

(I) BAND-MOUNTED SENSOR W/ CRADLE & BAND

VALVE-MOUNTED

1604-V

(4) SENSOR VALVE MOUNTED SYSTEM

1606-V

(6) SENSOR VALVE MOUNTED SYSTEM

9400-V

(I) VALVE-MOUNTED SENSOR WITH VALVE